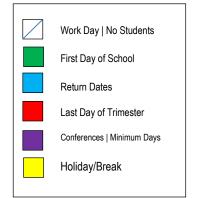

## **Ravenswood City School District**

**10 month |** Calendar 2018-2019

| Work  | Month        | М  | Т  | W  | Th       | F        | Notations                                                                 |
|-------|--------------|----|----|----|----------|----------|---------------------------------------------------------------------------|
| days  |              |    |    |    |          |          |                                                                           |
| 0     | August       |    |    | 1  | 2        | 3        | 14 New RTA Unit Members Start Date,                                       |
| 0     |              | 6  | 7  | 8  | 9        | 10       | 16 Returning RTA Unit Members Start Date                                  |
| 4/2/2 | 14 work days | 13 | 14 | 15 | 16       | 17       | 16 CSEA Unit Members Start Date & Welcome Back                            |
| 5     | 12 work days | 20 | 21 | 22 | 23       | 24       | 20 & 21 Classroom Prep Days,                                              |
| 5     | 12 work days | 27 | 28 | 29 | 30       | 31       | 22 First Day of School (8 instructional days)                             |
| 4     | September    | 3  | 4  | 5  | 6        | 7        | 3 Labor Day                                                               |
| 5     |              | 10 | 11 | 12 | 13       | 14       |                                                                           |
| 5     | 40           | 17 | 18 | 19 | 20       | 21       | (19 instructional days)                                                   |
| 5     | 19 work days | 24 | 25 | 26 | 27       | 28       |                                                                           |
| 5     | October      | 1  | 2  | 3  | 4        | 5        | 8 Indigenous Peoples Day                                                  |
| 4     |              | 8  | 9  | 10 | 11       | 12       | 9 Professional Development Day                                            |
| 5     |              | 15 | 16 | 17 | 18       | 19       | 10 & 11 SST Conferences (Minimum Days)                                    |
| 5     | 22 work days | 22 | 23 | 24 | 25       | 26       | (21 instructional days)                                                   |
| 3     |              | 29 | 30 | 31 | 1        | 2        | , , , , , , , , , , , , , , , , , , , ,                                   |
| 5     | November     | 5  | 6  | 7  | 1<br>8   | 2        | 8 End of 1st Trimester (54 days)                                          |
| 4     |              | 12 | 13 | 14 |          |          | 9 Report Card Prep                                                        |
| 0     |              | 19 | 20 | 21 | 15<br>22 | 16<br>23 | 12 Veterans Days 19-23 Thanksgiving Break                                 |
| 5     | 16 work days | 26 | 27 | 28 | 29       | 30       | <b>27-30</b> Report Card Conferences(15 instructional days)               |
| 5     | Dagamban     | 3  | 4  | 5  | 6        | 7        |                                                                           |
| 5     | December     | 10 | 11 | 12 | 13       | 14       | 21 Minimum Day<br>24-28 Winter Break                                      |
| 5     |              | 17 | 18 | 19 | 20       | 21       | 31Winter Break                                                            |
| 0     |              | 24 | 25 | 26 | 27       | 28       | 3 Willter bleak                                                           |
| 0     | 15 work days | 31 | 25 | 20 | 21       | 20       | (15 instructional days)                                                   |
| 0     | lanuani      | 31 | 1  | 2  | 3        | 4        | <b>1-4</b> Winter Break                                                   |
| 5     | January      | 7  | 8  | 9  | 10       | 11       | 7 Professional Development Day                                            |
| 5     |              | 14 | 15 | 16 | 17       | 18       | 21 Dr. MLK Jr. Day                                                        |
| 4     |              | 21 | 22 | 23 | 24       | 25       | ZI DI. MEK JI. Day                                                        |
| 4     | 18 work days | 28 | 29 | 30 | 31       | 23       | (17 instructional days)                                                   |
| 1     | February     | 20 | 23 | 30 | 31       | 1        | <b>18-19</b> President's Day and Lincoln's Birthday                       |
| 5     | rebluary     | 4  | 5  | 6  | 7        | 8        | <b>28</b> End of 2 <sup>nd</sup> Trimester (59 days)                      |
| 5     |              | 11 | 12 | 13 | 14       | 15       | 20 2.10 6.12 11                                                           |
| 3     | 10           | 18 | 19 | 20 | 21       | 22       |                                                                           |
| 4     | 18 work days | 25 | 26 | 27 | 28       |          | (18 instructional days)                                                   |
| 1     | March        |    |    |    |          | 1        | 1 Report Card Prep                                                        |
| 5     | indi on      | 4  | 5  | 6  | 7        | 8        | <b>13-15</b> Report Card Conference                                       |
| 5     |              | 11 | 12 | 13 | 14       | 15       | <b>29</b> Cesar Chavez Day                                                |
| 5     | 20 work days | 18 | 19 | 20 | 21       | 22       | ·                                                                         |
| 4     | 20 work days | 25 | 26 | 27 | 28       | 29       | (19 instructional days)                                                   |
| 0     | April        | 1  | 2  | 3  | 4        | 5        | <b>1-5</b> Spring Break                                                   |
| 5     |              | 8  | 9  | 10 | 11       | 12       |                                                                           |
| 5     |              | 15 | 16 | 17 | 18       | 19       |                                                                           |
| 5     | 17 work days | 22 | 23 | 24 | 25       | 26       | /A71                                                                      |
| 2     | 1/ WOIN Udys | 29 | 30 |    |          |          | (17 instructional days)                                                   |
| 3     | Мау          |    |    | 1  | 2        | 3        | 24 Malcolm X                                                              |
| 5     | _            | 6  | 7  | 8  | 9        | 10       | 27 Memorial Day                                                           |
| 5     |              | 13 | 14 | 15 | 16       | 17       |                                                                           |
| 4     | 21 work days | 20 | 21 | 22 | 23       | 24       |                                                                           |
| 4     | ZI WOIK Udys | 27 | 28 | 29 | 30       | 31       | (21 instructional days)                                                   |
| 5     | June         | 3  | 4  | 5  | 6        | 7        | <b>14</b> End of 3 <sup>rd</sup> Trimester (67 days) & Last Day of School |
| 5     |              | 10 | 11 | 12 | 13       | 14       | (10 instructional days)                                                   |
|       |              | 17 | 18 | 19 | 20       | 21       |                                                                           |
|       | 10 work days | 24 | 25 | 26 | 27       | 28       | <b>19-21</b> Summer School Staff Training (pending funds)                 |
|       | TO WOLK Gays |    |    |    |          |          | 24-Jul 26 Summer School Program (pending funds)                           |
|       |              |    |    |    |          |          |                                                                           |